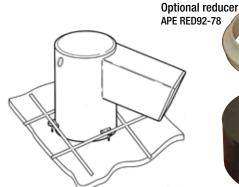

#### **PRIOR TO CONCRETE POUR:**

- Install reducer if required (if not required leave strengthening plug in place).
- Fix canister to formwork using mounting tabs.
- Install conduit.
- Tie down conduit.
- Apply PVC glue or silicone to conduit.

## **AFTER CONCRETE POUR:**

- Remove strengthening plug (if reducer not installed).
- Connect transformer and insert into housing.
- Connect downlight. If installing halogen fittings use of an aluminium-backed lamp is suggested. A heat reflector is included with the APE Slab Canister.
- Insert downlight. Units with butterfly clips simply slide into place. Units with mousetrap clips can be secured to the internal locator bosses.

NOTE: Canister is supplied with strengthening plug to maintain canister integrity during pour. Plug is to remain in canister until concrete has set.

Plug is not required when using optional reducer (APE RED92-78) which provides sufficient structural integrity when glued in place.