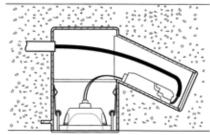

## INSTALLATION INSTRUCTIONS

#### **PRIOR TO CONCRETE POUR:**

- Install reducer if required (if not required leave strengthening plug in place).
- Fix canister to formwork using mounting tabs.
- Install conduit.
- Tie down conduit.
- Apply PVC glue or silicone to conduit.

## **AFTER CONCRETE POUR:**

- Remove strengthening plug (if reducer not installed).
- Connect transformer and insert into housing.
- Connect downlight. If installing halogen fittings use of an aluminium-backed lamp is suggested. A heat reflector is included with the APE Slab Canister.
- Insert downlight. Units with butterfly clips simply slide into place. Units with mousetrap clips can be secured to the internal locator bosses.