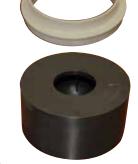

NOTE: Canister is supplied with strengthening plug to maintain canister integrity during pour. Plug is to remain in canister until concrete has set.

Plug is not required when using optional reducer (APE RED92-78) which provides sufficient structural integrity when glued in place.