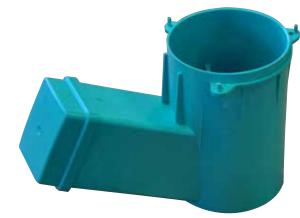

# **SLAB CANISTER**

Product code: APE SLABI/T

## TECHNICAL SPECIFICATIONS

Product code: APE SLABI/T Colour: Green

Material: Flame-retardant ABS Dimensions: Height: 140mm

150mm with optional reducer

Interior diameter: 92mm

72-78mm with optional reducer

Internal pocket (wxhxl): 46mm x 57mm x 100mm

Minimum order: 10 Carton quantity: 30