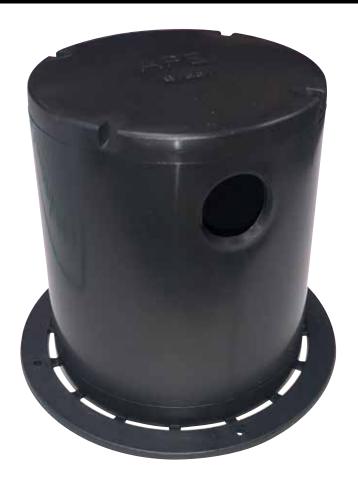

# LOW VOLTAGE SLAB CANISTER

**Product code: APE SLABI** 

## **PRODUCT ADVANTAGES**

- Easy to install flange screws directly to formwork and automatically detaches when formwork is removed.
- Accepts butterfly fitting/gimbal.
- Low-cost alternative to green slab canister.
- Suitable for wet areas.
- · Height makes it ideal for balconies.

### **TECHNICAL SPECIFICATIONS**

Product code APE SLABI

Colour Black

Material Flame-retardant Polypropylene

Dimensions Height: 110mm

Internal diameter: 94mm

Minimum order 10 Carton quantity 60