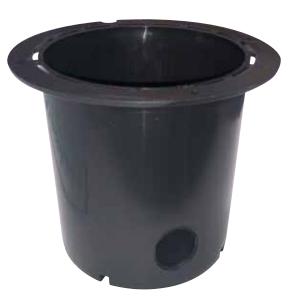

# LOW VOLTAGE SLAB CANISTER

**Product code: APE SLABI** 

## **PRODUCT ADVANTAGES**

- Easy to install flange screws directly to formwork and automatically detaches when formwork is removed.
- Accepts butterfly fitting/gimbal.
- Low-cost alternative to green slab canister.
- Suitable for wet areas.
- · Height makes it ideal for balconies.

### **TECHNICAL SPECIFICATIONS**

Product code APE SLABI

Colour Black

Material Flame-retardant Polypropylene

Dimensions Height: 110mm

Internal diameter: 94mm

Minimum order 10 Carton quantity 60