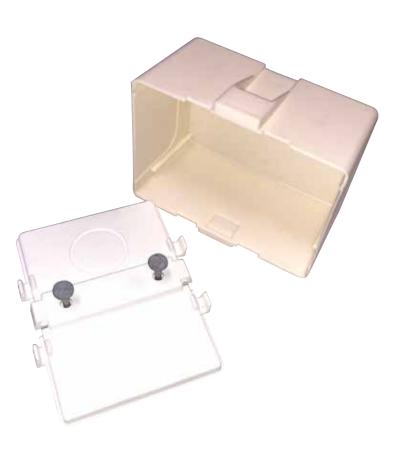

# **JUNCTION BOX**

## **PRODUCT ADVANTAGES**

- Pre-nailed base for quick installation.
- Easy to use clip-on lid.
- Easy break-away end tabs.

### **TECHNICAL SPECIFICATIONS**

Product codeAPE JB20ColourWhite base, beige coverMaterialFlame-retardant ABSDimensionsHeight: 50mm<br/>Length: 95mm<br/>Width: 70mmMinimum order20Carton quantity200

### INSTALLATION INSTRUCTIONS

- Secure base to ceiling joist.
- Break away tabs to size of cable.
- Make cable connection.
- Secure clip lid to base.

APE Manufacturing Unit 3, 27 Darlot Road, LANDSDALE, WA 6065 PO BOX 1235, WANGARA, WA 6947